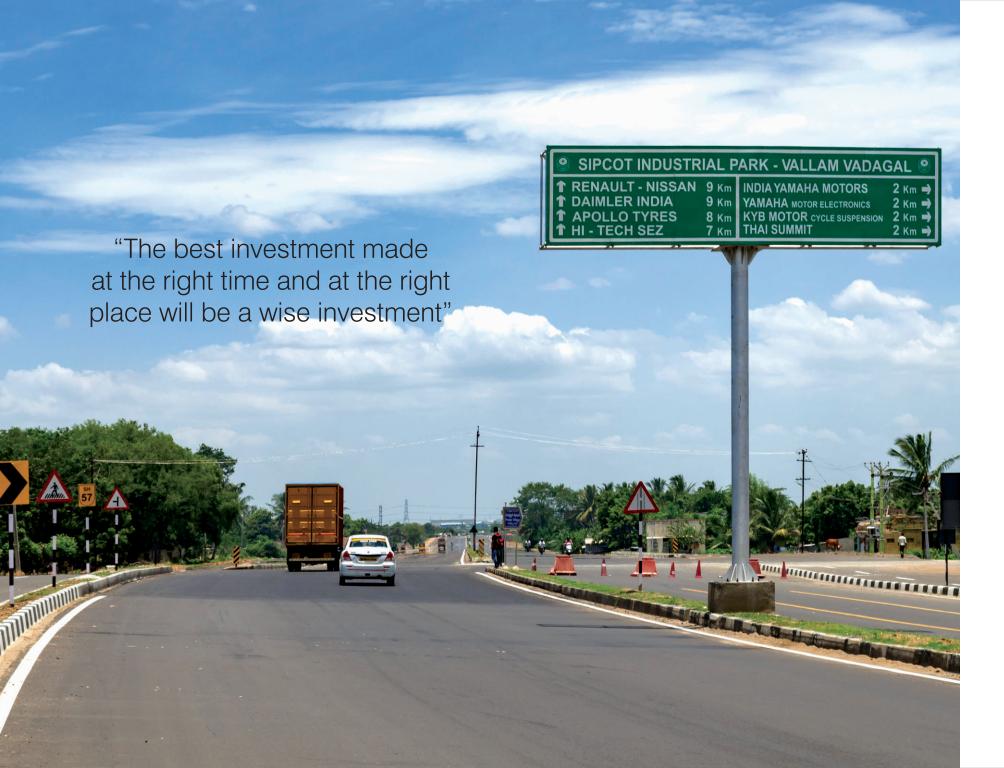

#### Location Highlights

- Project is centrally located between 2 National Highways, 3 State Highways and ORR
- 🛞 Close to the Chennai Peripheral Ring Road (CPRR) starting from Mahabalipuram on ECR to Ennore Port
- Oragadam, one of the fastest growing suburbs of Chennai, is known to be the biggest Automobiles and Electronics hub in South Asia
- Oragadam is expected to be home for 2.5 lakh employees shortly
- Government of Tamil Nadu has signed MoU's with National and Multi-national companies to promote industrial development in and around Oragadam
- Foreign companies have increased investment in Oragadam in recent times, paving the way for many more Investors
- \*\* TIDCO Setting up Aerospace Park in Sriperumbudur Oragadam road at Vallam SIPCOT
- To add a feather to Aerospace's Cap, TN Set to fly as Airbus considering Chennai as an option, planning to invest Rs 2500 cr.
- \* The upcoming Chennai Bengaluru Expressway and the NHAI of India is coming up with elevated corridor from Chennai Port to Sriperumbudur. This adds even greater connectivity and opens up new avenues
- 🎇 APPLE to start it's production near Sriperumbudur . With a fresh investment to the tune of Rs 7000 cr (\$1bn USD) in India , as the company plans to begin export of "Made in India" iPhones to countries across the world
- Nokia Plant at Sriperumbudur to reopen by March 2020. Investment of 2000 cr to bring 60,000 employment
- India's first Auto Rail hub at Walajabhad will further enhance the potential of the locality
- \* XIME ( Xavier Institute of Management & Entrepreneurship ) is one of the top business school in the country, has laid its presence in Oragadam and started functioning
- \* Oragadam is well connected via road and rail, is surrounded by Schools, Colleges, Banks, Places of worship, Recreational
- 🌞 This new habitat will provide a perfect living style model in harmony with facilities such as Water, Power, Sanitation, Roads, Hospitals, Schools and development of Industries

#### Location

The Project is situated just behind Vallam- Vadagal Sipcot which is ideally located between 2 National Highways the Grand Southern Trunk Road (GST) & NH-4 (Chennai - Bengaluru Highway) and 3 State Highways SH48 (Tambaram – Walajabad Road), SH120 (Walajabad - Sunguvarchatram Road) and SH57 (Sriperumbudur – Singaperumalkovil Road) Chennai Peripheral Ring Road.