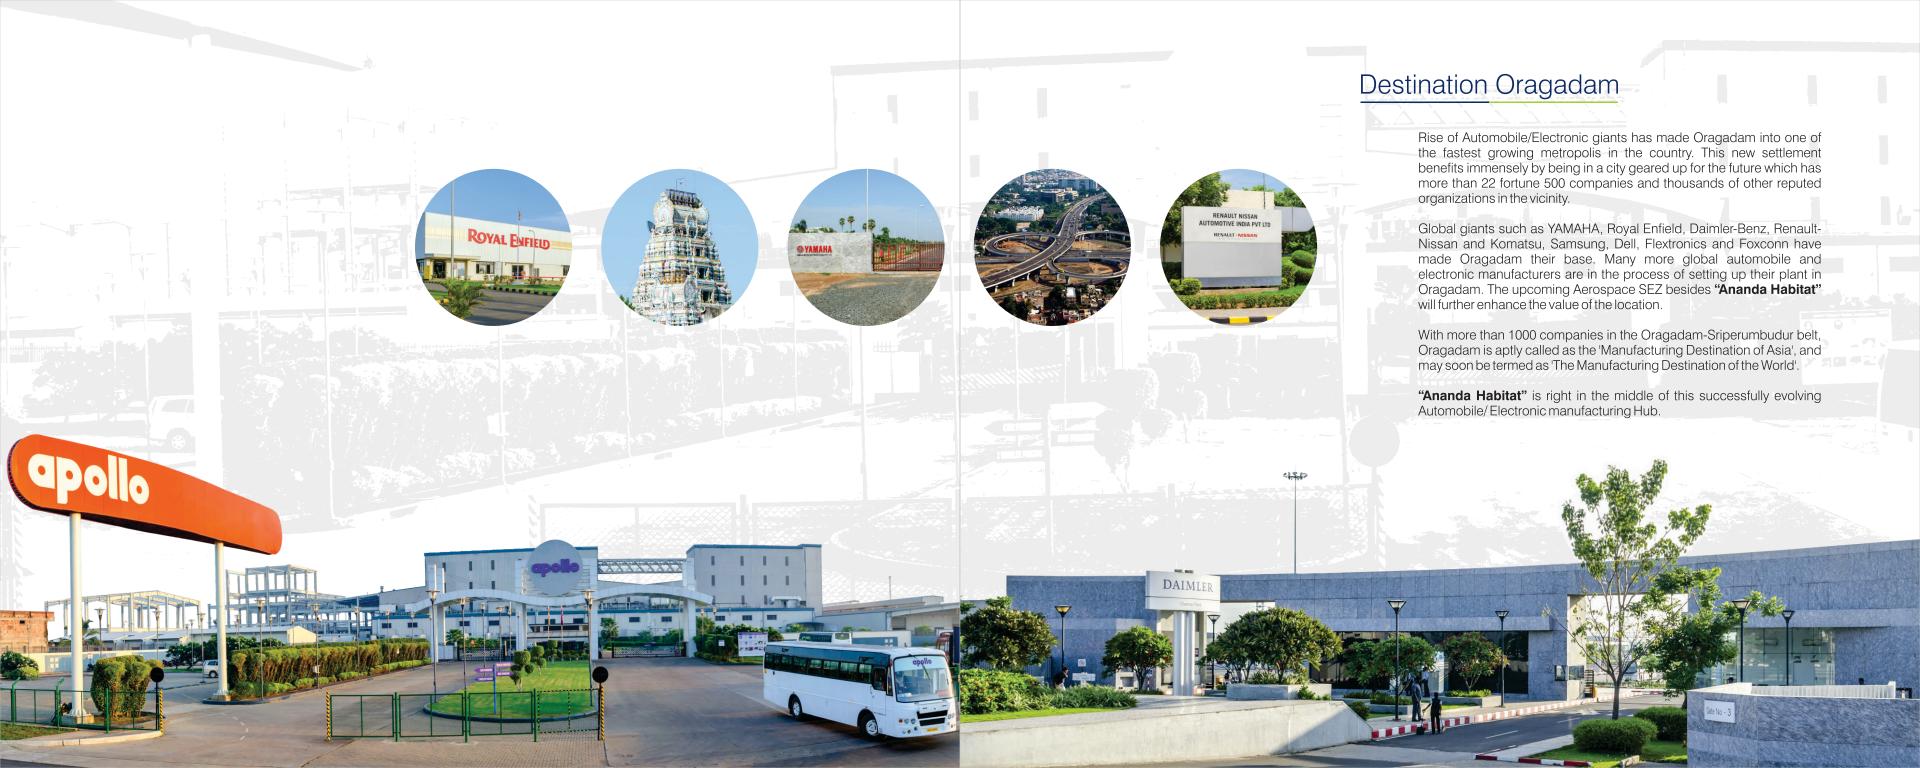

#### Our Neighbours @ Oragadam

KOMATSU

#### Location Highlights

- Project is centrally located between 2 National Highways, 3 State Highways and ORR
- 🛞 Close to the Chennai Peripheral Ring Road (CPRR) starting from Mahabalipuram on ECR to Ennore Port
- Oragadam, one of the fastest growing suburbs of Chennai, is known to be the biggest Automobiles and Electronics hub in South Asia
- Oragadam is expected to be home for 2.5 lakh employees shortly
- Government of Tamil Nadu has signed MoU's with National and Multi-national companies to promote industrial development in and around Oragadam
- Foreign companies have increased investment in Oragadam in recent times, paving the way for many more Investors
- \*\* TIDCO Setting up Aerospace Park in Sriperumbudur Oragadam road at Vallam SIPCOT
- To add a feather to Aerospace's Cap, TN Set to fly as Airbus considering Chennai as an option, planning to invest Rs 2500 cr.
- \* The upcoming Chennai Bengaluru Expressway and the NHAI of India is coming up with elevated corridor from Chennai Port to Sriperumbudur. This adds even greater connectivity and opens up new avenues
- 🎇 APPLE to start it's production near Sriperumbudur . With a fresh investment to the tune of Rs 7000 cr (\$1bn USD) in India , as the company plans to begin export of "Made in India" iPhones to countries across the world
- Nokia Plant at Sriperumbudur to reopen by March 2020. Investment of 2000 cr to bring 60,000 employment
- India's first Auto Rail hub at Walajabhad will further enhance the potential of the locality
- \* XIME ( Xavier Institute of Management & Entrepreneurship ) is one of the top business school in the country, has laid its presence in Oragadam and started functioning
- \* Oragadam is well connected via road and rail, is surrounded by Schools, Colleges, Banks, Places of worship, Recreational
- 🌞 This new habitat will provide a perfect living style model in harmony with facilities such as Water, Power, Sanitation, Roads, Hospitals, Schools and development of Industries