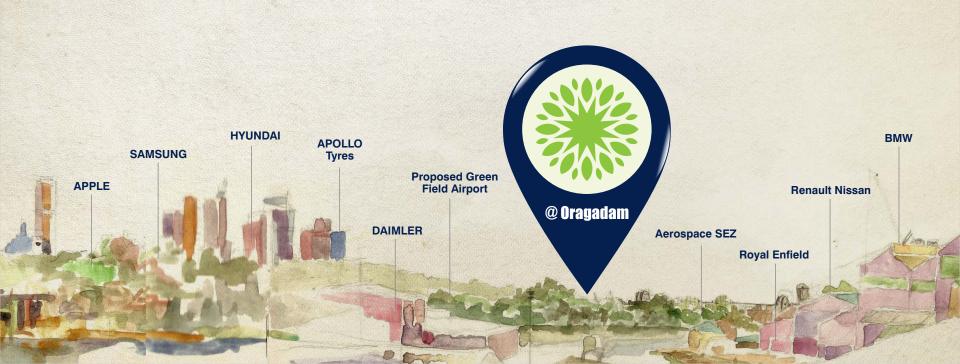

#### Our Neighbours @ Oragadam

KOMATSU

#### Location Highlights

- Project is centrally located between 2 National Highways, 3 State Highways and ORR
- 🛞 Close to the Chennai Peripheral Ring Road (CPRR) starting from Mahabalipuram on ECR to Ennore Port
- Oragadam, one of the fastest growing suburbs of Chennai, is known to be the biggest Automobiles and Electronics hub in South Asia
- Oragadam is expected to be home for 2.5 lakh employees shortly
- Government of Tamil Nadu has signed MoU's with National and Multi-national companies to promote industrial development in and around Oragadam
- Foreign companies have increased investment in Oragadam in recent times, paving the way for many more Investors
- \*\* TIDCO Setting up Aerospace Park in Sriperumbudur Oragadam road at Vallam SIPCOT
- To add a feather to Aerospace's Cap, TN Set to fly as Airbus considering Chennai as an option, planning to invest Rs 2500 cr.
- \* The upcoming Chennai Bengaluru Expressway and the NHAI of India is coming up with elevated corridor from Chennai Port to Sriperumbudur. This adds even greater connectivity and opens up new avenues
- 🎇 APPLE to start it's production near Sriperumbudur . With a fresh investment to the tune of Rs 7000 cr (\$1bn USD) in India , as the company plans to begin export of "Made in India" iPhones to countries across the world
- Nokia Plant at Sriperumbudur to reopen by March 2020. Investment of 2000 cr to bring 60,000 employment
- India's first Auto Rail hub at Walajabhad will further enhance the potential of the locality
- \* XIME ( Xavier Institute of Management & Entrepreneurship ) is one of the top business school in the country, has laid its presence in Oragadam and started functioning
- \* Oragadam is well connected via road and rail, is surrounded by Schools, Colleges, Banks, Places of worship, Recreational
- 🌞 This new habitat will provide a perfect living style model in harmony with facilities such as Water, Power, Sanitation, Roads, Hospitals, Schools and development of Industries