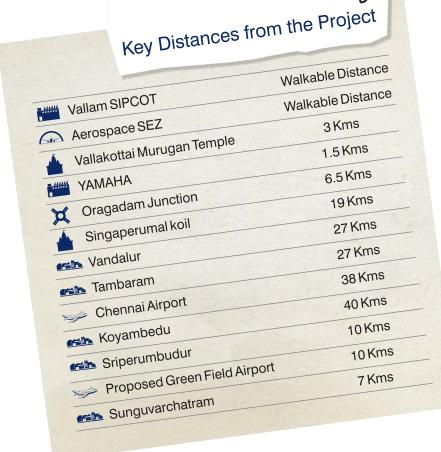

#### Location

The Project is situated just behind Vallam- Vadagal Sipcot which is ideally located between 2 National Highways the Grand Southern Trunk Road (GST) & NH-4 (Chennai - Bengaluru Highway) and 3 State Highways SH48 (Tambaram – Walajabad Road), SH120 (Walajabad - Sunguvarchatram Road) and SH57 (Sriperumbudur – Singaperumalkovil Road) Chennai Peripheral Ring Road.

An added advantage would be the proposed rail link from Avadi to Guduvanchery via Sriperumbudur, Vallakottai and Oragadam.