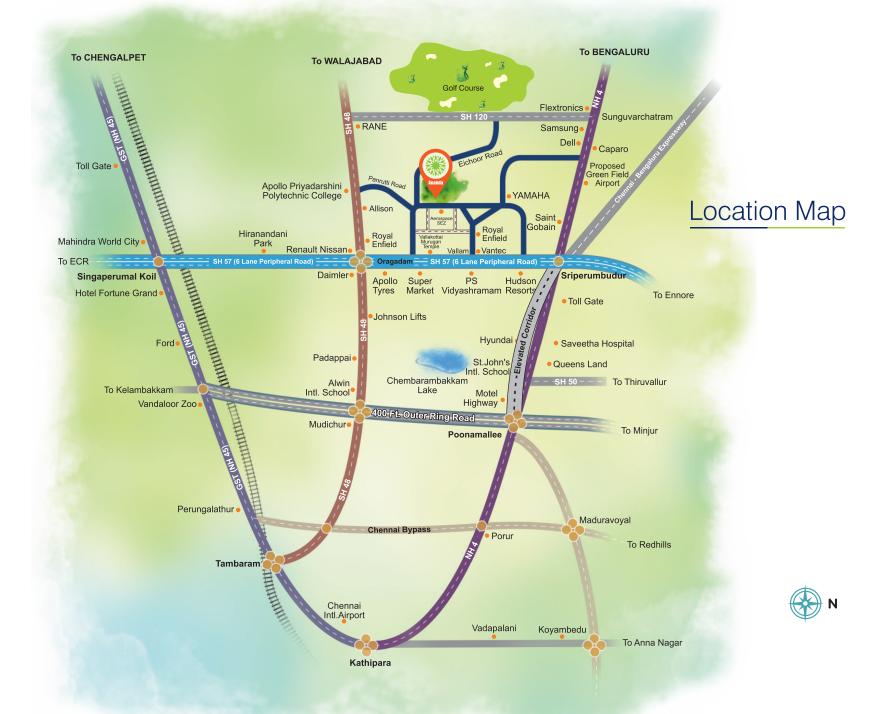

#### Location Highlights

- Project is centrally located between 2 National Highways, 3 State Highways and ORR
- 🛞 Close to the Chennai Peripheral Ring Road (CPRR) starting from Mahabalipuram on ECR to Ennore Port
- Oragadam, one of the fastest growing suburbs of Chennai, is known to be the biggest Automobiles and Electronics hub in South Asia
- Oragadam is expected to be home for 2.5 lakh employees shortly
- Government of Tamil Nadu has signed MoU's with National and Multi-national companies to promote industrial development in and around Oragadam
- Foreign companies have increased investment in Oragadam in recent times, paving the way for many more Investors
- \*\* TIDCO Setting up Aerospace Park in Sriperumbudur Oragadam road at Vallam SIPCOT
- To add a feather to Aerospace's Cap, TN Set to fly as Airbus considering Chennai as an option, planning to invest Rs 2500 cr.
- \* The upcoming Chennai Bengaluru Expressway and the NHAI of India is coming up with elevated corridor from Chennai Port to Sriperumbudur. This adds even greater connectivity and opens up new avenues
- 🎇 APPLE to start it's production near Sriperumbudur . With a fresh investment to the tune of Rs 7000 cr (\$1bn USD) in India , as the company plans to begin export of "Made in India" iPhones to countries across the world
- Nokia Plant at Sriperumbudur to reopen by March 2020. Investment of 2000 cr to bring 60,000 employment
- India's first Auto Rail hub at Walajabhad will further enhance the potential of the locality
- \* XIME ( Xavier Institute of Management & Entrepreneurship ) is one of the top business school in the country, has laid its presence in Oragadam and started functioning
- \* Oragadam is well connected via road and rail, is surrounded by Schools, Colleges, Banks, Places of worship, Recreational
- 🌞 This new habitat will provide a perfect living style model in harmony with facilities such as Water, Power, Sanitation, Roads, Hospitals, Schools and development of Industries

#### Location

The Project is situated just behind Vallam- Vadagal Sipcot which is ideally located between 2 National Highways the Grand Southern Trunk Road (GST) & NH-4 (Chennai - Bengaluru Highway) and 3 State Highways SH48 (Tambaram – Walajabad Road), SH120 (Walajabad - Sunguvarchatram Road) and SH57 (Sriperumbudur – Singaperumalkovil Road) Chennai Peripheral Ring Road.

An added advantage would be the proposed rail link from Avadi to Guduvanchery via Sriperumbudur, Vallakottai and Oragadam.